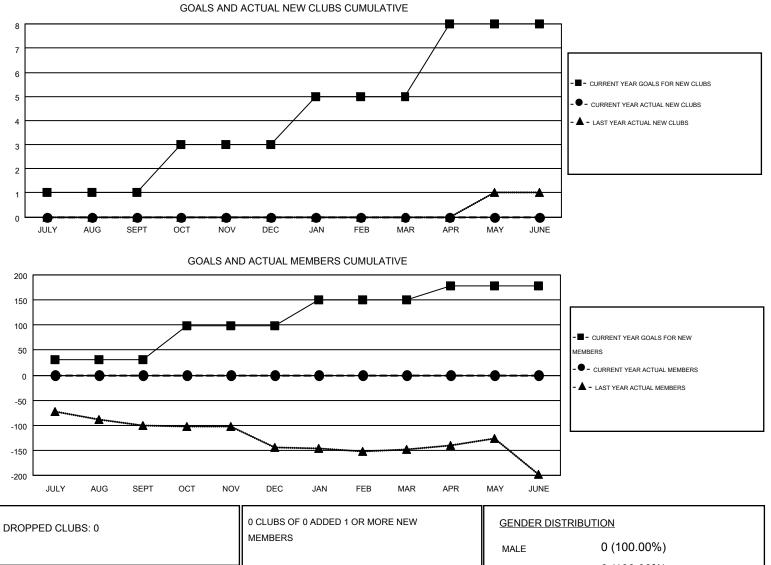

#### GMT: ED LECIUS

| GMT | CA   | 1 |
|-----|------|---|
| OWN | 0, ( | 1 |

| Clubs<br>RESULTS FOR 2016-2017 |                  |           |                  | Members               |               |                    |                                        |                    |                  |
|--------------------------------|------------------|-----------|------------------|-----------------------|---------------|--------------------|----------------------------------------|--------------------|------------------|
|                                |                  |           |                  | RESULTS FOR 2016-2017 |               |                    |                                        |                    |                  |
| QUARTER                        | NEW CLUB<br>GOAL | NEW CLUBS | DROPPED<br>CLUBS | NET<br>GAIN/LOSS      | QUARTER       | NEW MEMBER<br>GOAL | CHARTER AND<br>NEW<br>MEMBERS<br>ADDED | DROPPED<br>MEMBERS | NET<br>GAIN/LOSS |
| JULY/AUG/SEPT                  | 1                | 0         | 0                | 0                     | JULY/AUG/SEPT | 31                 | 0                                      | 0                  | 0                |
| OCT/NOV/DEC                    | 2                | 0         | 0                | 0                     | OCT/NOV/DEC   | 67                 | 0                                      | 0                  | 0                |
| JAN/FEB/MAR                    | 2                | 0         | 0                | 0                     | JAN/FEB/MAR   | 53                 | 0                                      | 0                  | 0                |
| APR/MAY/JUNE                   | 3                | 0         | 0                | 0                     | APR/MAY/JUNE  | 27                 | 0                                      | 0                  | 0                |